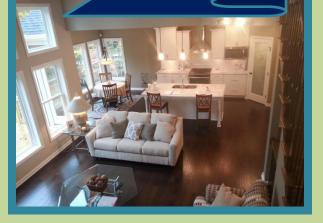

## 1152 Whispering Woods Drive Macedonia, OH 44056

- Apx. 2,600 sq. ft. home plus a 805 sq. ft. finished walk-out basement with theater and recreation room
- Open floor plan with 2-story foyer and great room
- Private 1st floor master suite
- Large mud and laundry rooms
- 2<sup>nd</sup> floor with 3 bedrooms, all with walk-in closets
- Kitchen features large breakfast bar/island with granite counters and walk-in pantry
- •Beautiful wooded lot with deck and patio that back up to the Nature Preserve
- 3-car side entry garage
- Priced at \$399,900